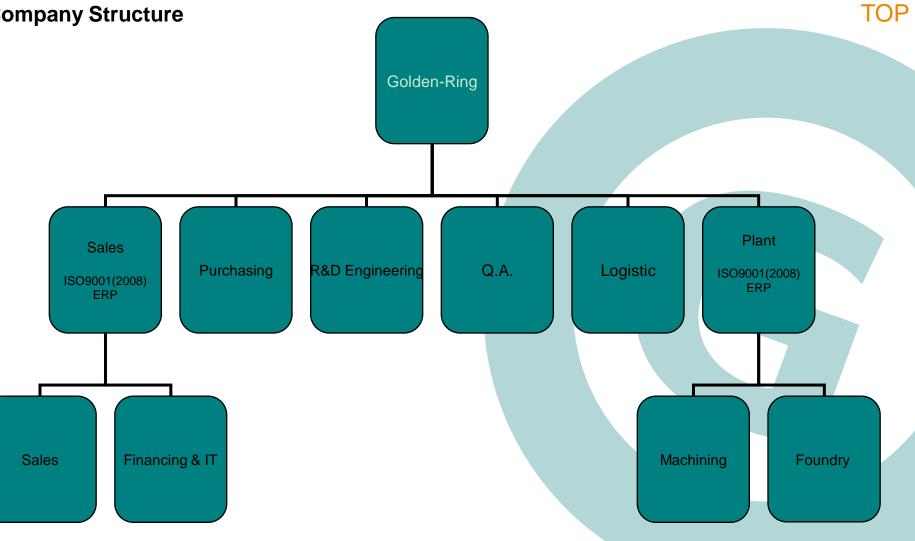

### Company Structure

Casting & Forging & Machining OEM & ODM Solutions

#### •Company structure

| Dep.            | Person | Function                                  | Remark                                |  |
|-----------------|--------|-------------------------------------------|---------------------------------------|--|
| Sales           | 4      | Care customers                            | English fluent                        |  |
| Purchasing      | 2      | Develop sub-contractor                    |                                       |  |
| Financing &IT   | 2      | Accounting ,ERP                           |                                       |  |
| R&D engineering | 2+4    | Engineering analyze<br>(PPAP,FMEA,CP,CPK) | Mixed with machining shop and foundry |  |
|                 |        | 3d(.stp,.step),2D                         | All more than 10 years in this area   |  |
|                 |        | Working manual                            |                                       |  |
| Q.A.            | 6      | Q.C. + Q.A.                               | Work on AQL basis                     |  |
| Machining       | 11     | Machining service                         | NC & CNC                              |  |
| Foundry         | 50     | Investment casting service                | Automated line                        |  |
| Logistic        | 2      | Warehouse +delivery                       |                                       |  |
| Total:          | 79     |                                           |                                       |  |