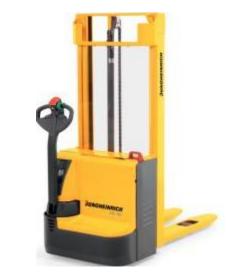

www.golden-ring.cn

Forks Toe EN10293 GE300+N

(investment casting +CNC machining)

Cylinder Parts EN10293 1.6220 G20Mn5 (investment casting +CNC machining) Industry: Forklift

TOP

Pallet stacking truck

End user: