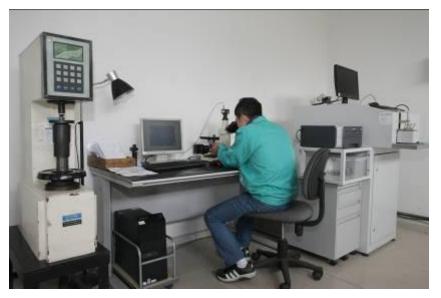

#### Test equipment

www.golden-ring.cn

GOLDENGRING

| _ |     |   |
|---|-----|---|
|   | ( ) | D |
|   | U   |   |
|   |     | - |

|                       | Name                         | Model number                                    | Quantity |
|-----------------------|------------------------------|-------------------------------------------------|----------|
| Precision             | СММ                          | Hexagon global 7107                             | 1        |
| instrument            | Coating measuring instrument | German & UK<br>Magnetic induction & eddy        | 2        |
|                       | Spectrometer                 | German OBLF, AL+FE,29channels                   | 1        |
|                       | Microstructure               | China                                           | 1        |
|                       | MT testing machine           | German MR                                       | 1        |
|                       | Brinell hardness tester      | China HB3000L                                   | 1        |
| General test<br>tools | Dial indicator               | 0-5 ,0-10 ,35-50, 20-100                        |          |
|                       | Depth indicator              | 0-150, 0-200, 0-300 (digital display)           |          |
|                       | Micrometer gauge             | MITUTOYO 2mm (0.2mm)                            |          |
|                       | Vernier caliper              | 0-150, 0-200; 0-300; 0-500<br>(digital display) |          |

# Microscope Metallographic Analysis