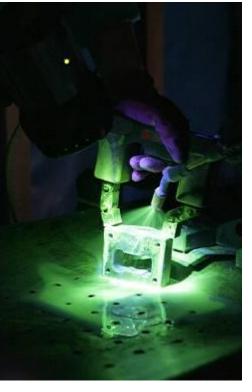

### **The New Investment Casting Foundry**

In 2011, we invest about 7 millions of dollar to rebuild a new precision casting foundry (33000m2)in our local area. The designed production capacity is 4000 tons per year and the equipment is automated line.

The material including carbon steel, alloy steel and stainless steel. Process on raw casting is mixed Japanese lost wax and Chinese lost wax, by which we can get good surface and economical cost. The general tolerance can meet is ISO8062 CT7-CT9 and suitable weight is per pc: 0.1kgs up to 50kgs.

This new equipped foundry will get into production in the end of 2012. Moreover, We aim to get certified on TS16949&ISO14001 in 2014.

GOLDENGRING

www.golden-ring.cn