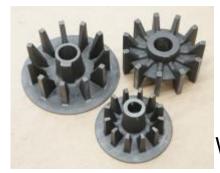

www.golden-ring.cn

Rubber wheel

(investment casting + CNCmachining + rubber coated +painted)

shaft sleeve

(investment casting + machining + zinc plated)

Wheel (sand casting + CNC machining)

#### Industry: German Agricultural machinery

www.golden-ring.cn

TOP